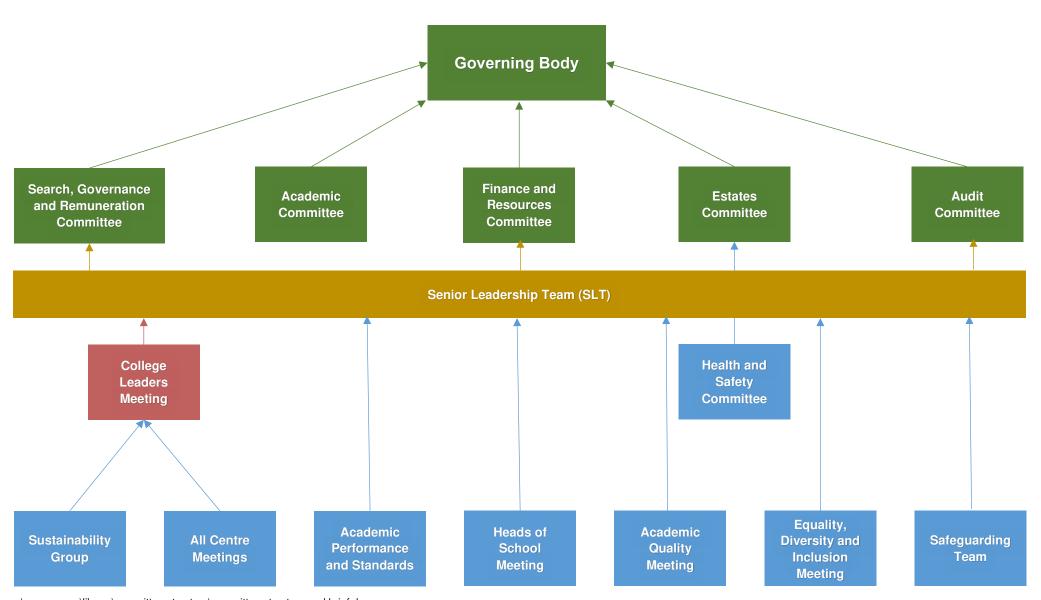

## **Governing Body Committee Structure 2023**

z:\governance\library\committee structure\committee structure and brief.docx

## **BRIEF OF COMMITTEE MEETINGS**

| Meeting                                           | Topics                                                                                                                                                                                     | Meetings per year<br>Timing     | Chair                    |
|---------------------------------------------------|--------------------------------------------------------------------------------------------------------------------------------------------------------------------------------------------|---------------------------------|--------------------------|
| Full Governing<br>Body (GB)                       | Overview of all Committees' minutes and recommendations                                                                                                                                    | 4-5<br>Wed<br>1730-2000         | Roger McClure            |
| Audit (AU)                                        | Internal control, risk<br>management, control<br>issues, internal and<br>external audits                                                                                                   | 3-4<br>Mon or Thur<br>0830-1000 | Guy Jones-Owen           |
| Estates (ES)                                      | Leases, capital projects,<br>land and buildings, facilities<br>Accidents, incidents, risk<br>assessment, Major Incident<br>Plan                                                            | 3<br>Mon-Tue<br>1000-1200       | Ralph Luck               |
| Academic (AC)                                     | Academic recruitment, quality, curriculum, self-assessment                                                                                                                                 | 3<br>Mon-Tue<br>1000-1200       | Heather Barrett-<br>Mold |
| Search,<br>Governance and<br>Remuneration<br>(SG) | Governor appointments,<br>memberships, new sub-<br>committees, induction and<br>appraisal, review Standing<br>Orders, Instrument and<br>Articles, Statement of<br>Governance, Remuneration | 3<br>Thur<br>1400-1330          | Roger McClure            |
| Finance and<br>Resources (FR)                     | Financial planning and strategic management                                                                                                                                                | 3<br>Wed<br>1700-1900           | Peter Doble              |