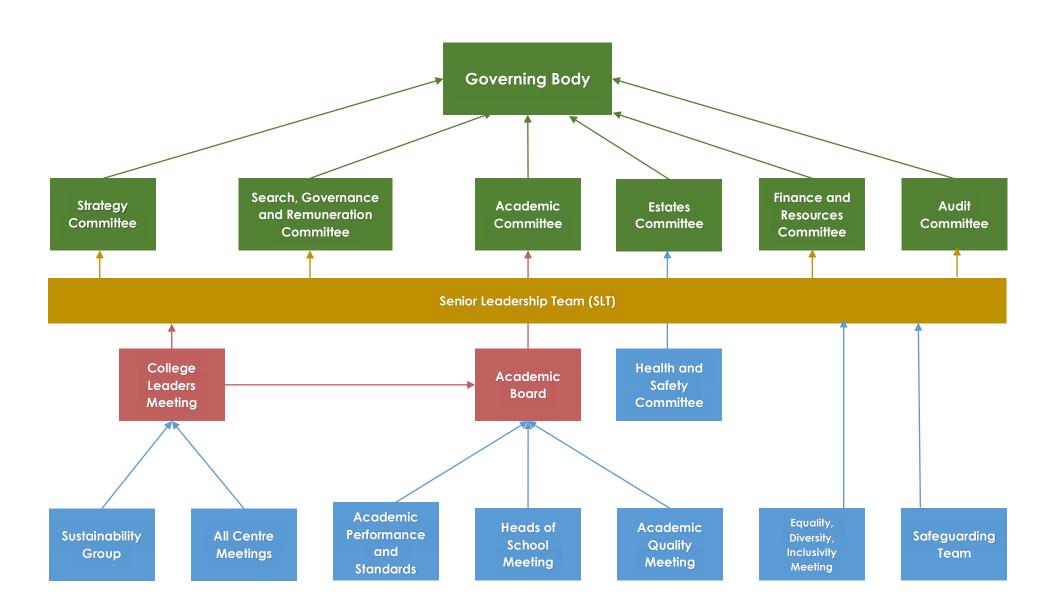

## **Governing Body Committee Structure**

## **BRIEF OF COMMITTEE MEETINGS**

| Meeting                                           | Topics                                                                                                                                                                                     | Meetings per year<br>Timing                                    | Chair                    |
|---------------------------------------------------|--------------------------------------------------------------------------------------------------------------------------------------------------------------------------------------------|----------------------------------------------------------------|--------------------------|
| Full Governing<br>Body (GB)                       | Overview of all Committees' minutes and recommendations                                                                                                                                    | 3<br>Tue-Thur<br>1600-2000 (includes<br>tour/training session) | Roger McClure            |
| Strategy (ST)                                     | Strategic direction and planning                                                                                                                                                           | 2<br>Annual Away Day<br>Governors and<br>Autumn meeting        | Heather Barrett-<br>Mold |
| Audit (AU)                                        | Internal control, risk<br>management, control<br>issues, internal and<br>external audits                                                                                                   | 3<br>Mon or Thur<br>0830-1000                                  | Robert Howard            |
| Estates (ES)                                      | Leases, capital projects,<br>land and buildings, facilities<br>Accidents, incidents, risk<br>assessment, Major Incident<br>Plan                                                            | 3<br>Mon-Wed<br>1000-1200                                      | Ralph Luck               |
| Academic (AC)                                     | Academic recruitment, quality, curriculum, self-assessment                                                                                                                                 | 3<br>Mon-Wed<br>1000-1200                                      | Heather Barrett-<br>Mold |
| Search,<br>Governance and<br>Remuneration<br>(SG) | Governor appointments,<br>memberships, new sub-<br>committees, induction and<br>appraisal, review Standing<br>Orders, Instrument and<br>Articles, Statement of<br>Governance, Remuneration | 3<br>Tue-Wed<br>1500-1630                                      | Roger McClure            |
| Finance and<br>Resources (FR)                     | Financial planning and strategic management                                                                                                                                                | 3<br>Tue-Wed<br>1700-1900<br>(follows SG)                      | Peter Doble              |